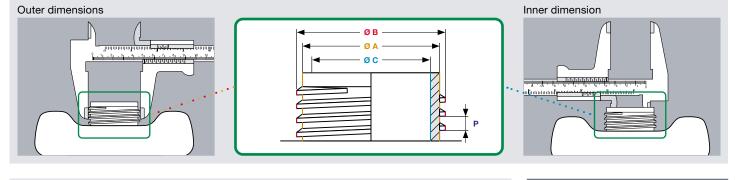

Our FLUXX® Caps can be used for a variety of thread sizes. For this purpose, the specified container threads must meet the dimensional requirements of our Caps. The dimensional accuracy of the individual product solution must be observed and can be found in the tables below.

|        | DIN 38  | DIN 40  | DIN 45  | DIN 50  | DIN 51  | DIN 61  | DIN 63  | DIN 71  |
|--------|---------|---------|---------|---------|---------|---------|---------|---------|
| Ø A *1 | 35.7 mm | 38.0 mm | 40.6 mm | 46.0 mm | 48.8 mm | 54.3 mm | 59.4 mm | 65.0 mm |
| Ø B *2 | 37.6 mm | 41.8 mm | 44.2 mm | 49.5 mm | 53.5 mm | 59.5 mm | 63.5 mm | 71.0 mm |
| Ø C *3 | 29.0 mm | 33.0 mm | 35.0 mm | 39.5 mm | 43.6 mm | 48.5 mm | 55.0 mm | 57.4 mm |
| ‡ P*4  | 3.0 mm  | 4.0 mm  | 4.0 mm  | 4.0 mm  | 5.0 mm  | 6.0 mm  | 4.2 mm  | 7.0 mm  |

The information regarding dimensional accuracy is intended to support measurement procedures for identifying suitable product solutions. When adapting or building new tools, the dimensional accuracy has to be aligned with the market-specific standardization. The dimensional accuracy must always be checked on a case-by-case basis. Our experts will be pleased to advise you.