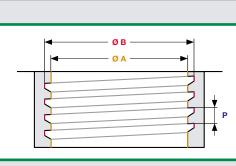

Our FLUXX® Caps can be used for a variety of thread sizes. For this purpose, the specified container threads must meet the dimensional requirements of our Caps. The dimensional accuracy of the individual product solution must be observed and can be found in the tables below.

|        | DIN 38  | DIN 40  | DIN 45  | DIN 50  | DIN 51  | DIN 61  | DIN 63  | DIN 71  |
|--------|---------|---------|---------|---------|---------|---------|---------|---------|
| Ø A *1 | 35.7 mm | 38.0 mm | 40.6 mm | 46.0 mm | 48.8 mm | 54.3 mm | 59.4 mm | 65.0 mm |
| Ø B *2 | 37.6 mm | 41.8 mm | 44.2 mm | 49.5 mm | 53.5 mm | 59.5 mm | 63.5 mm | 71.0 mm |
| Ø C *3 | 29.0 mm | 33.0 mm | 35.0 mm | 39.5 mm | 43.6 mm | 48.5 mm | 55.0 mm | 57.4 mm |
| ‡ P*4  | 3.0 mm  | 4.0 mm  | 4.0 mm  | 4.0 mm  | 5.0 mm  | 6.0 mm  | 4.2 mm  | 7.0 mm  |

|                   | R ¾"<br>BSP thread | BCS 70x6<br>rough thread | BCS 56x4<br>rough thread | PPS 2"<br>fine thread |
|-------------------|--------------------|--------------------------|--------------------------|-----------------------|
| Ø A *5            | 24.8 mm            | 64.0 mm                  | 51.9 mm                  | 56.6 mm               |
| Ø B <sup>∗6</sup> | 28.9 mm            | 70.0 mm                  | 57.0 mm                  | 59.2 mm               |
| ‡ P *7            | 1.8 mm             | 6.0 mm                   | 4.0 mm                   | 2.3 mm                |

- Liquid food
- **D** Chemicals
- Agrochemicals
- S Cleaners
- D Hygiene and care products

**Tolerances:** <sup>'1</sup> ± 0.3 mm; <sup>'2</sup> ± 0.3 mm; <sup>'3</sup> ± 0.7 mm; <sup>'4</sup> ± 0.1 mm; <sup>'5</sup> ± 0.3 mm; <sup>'6</sup> ± 0.3 mm; <sup>'7</sup> ± 0.1 mm